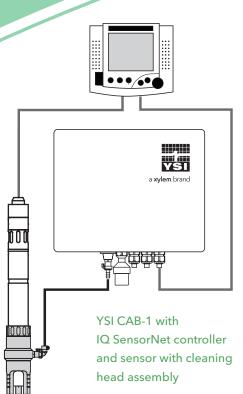

# YSI Air Compressor

SINGLE AND MULTICHANNEL SENSOR CLEANING SYSTEMS

The **YSI Air Compressor** provides high pressure air cleaning to IQ SensorNet sensors through relay connections. The YSI Air Compressor is available in single, dual or four channel to provide cleaning for up to 4 IQ SensorNet probes at a time.

## **Easy Integration**

The compressor is compatible with **IQ SensorNet**, YSI's extensive suite of online process instrumentation.