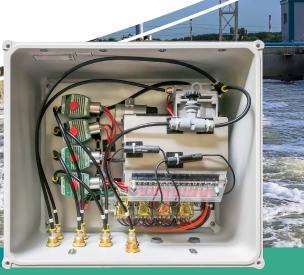

# YSI Air Compressor

SINGLE AND MULTICHANNEL SENSOR CLEANING SYSTEMS

The **YSI Air Compressor** provides high pressure air cleaning to IQ SensorNet sensors through relay connections. The YSI Air Compressor is available in single, dual or four channel to provide cleaning for up to 4 IQ SensorNet probes at a time.

### Cost Savings

Two and four channel options clean multiple probes at once, lowering installation costs.